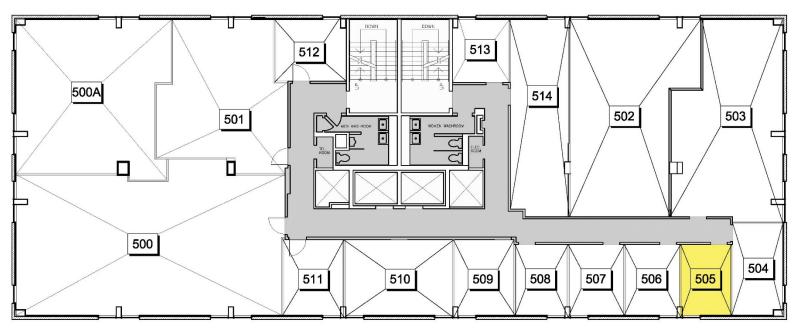

# For Lease » Office Space **1390 Prince of Wales | Suite 505** Ottawa | Ontario

» Floor Plan

#### 124 sf