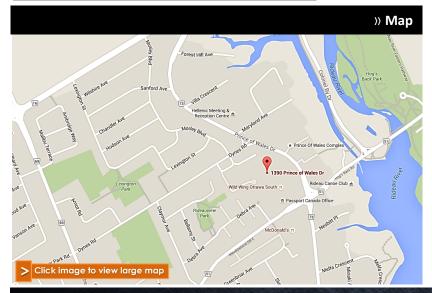

## For Lease » Office Space **1390 Prince of Wales** | Suite 505 Ottawa | Ontario

| <b>Building Details</b> |                          |
|-------------------------|--------------------------|
| Total Office Area:      | 34,081 sf                |
| Number of Floors:       | 6                        |
| Net Rent:               | \$10.00-\$12.00          |
|                         | Rents may vary depending |
|                         | on suite size + term.    |
| <b>Operating Costs:</b> | \$17.99                  |
| Available Area:         | 124 sf                   |